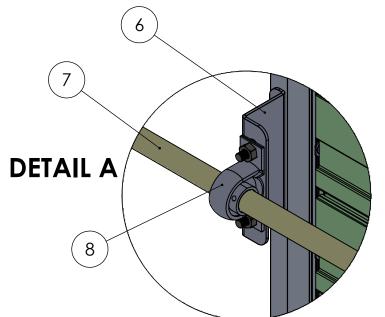

## **COMPONENT DESCRIPTION**

- 1. BLADE CONNECTING BRACKET
- 2. TIE ROD
- 3. CRANK ARM
- 4. SWIVEL
- 5. H-BRACKET
- 6. Z-BRACKET
- 7. JACK SHAFT
- 8. BEARING

222 Chiech St S. Alliston, ON 197-88 7. All DIMENSIONS ARE IN INCHES. ALL DIMENSIONS IN () ARE METRIC.