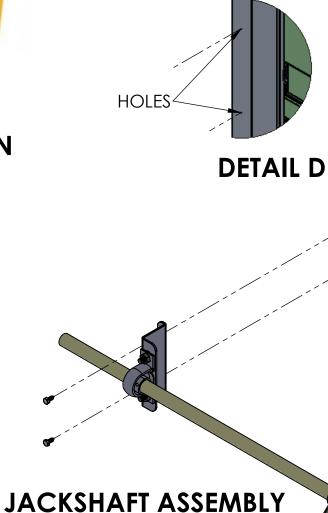

## 3000 SERIES CONTROL DAMPER HORIZONTAL JACKSHAFT INSTALLATION

**DETAIL C** 

- 1. ALIGN THE JACKSHAFT ASSEMBLY TO THE DAMPER SECTION
- 2. LOCATE THE POSITON OF MOUNTING BRACKETS(5,6) WITH THE HELP OF HOLES PROVIDED ON THE FRAME
- 3. FASTEN THE MOUNTING BRACKETS(5,6) TO THE FRAME AS SHOWN WITH SCREWS PROVIDED.
- 4. BOLT THE SWIVEL(4) WITH BLADE CONNECTING BRACKET(1) AS SHOWN IN "DETAIL C"