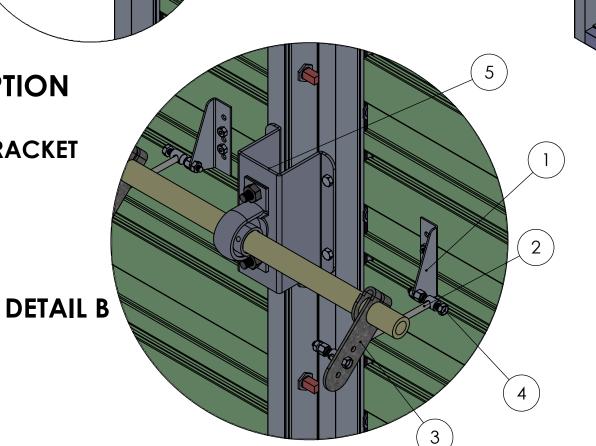

## **COMPONENT DESCRIPTION**

- 1. BLADE CONNECTING BRACKET
- 2. TIE ROD
- 3. CRANK ARM
- 4. SWIVEL
- 5. H-BRACKET
- 6. Z-BRACKET
- 7. JACK SHAFT
- 8. BEARING

222 Chiech St S. Alliston, ON 197-88 7. All DIMENSIONS ARE IN INCHES. ALL DIMENSIONS IN () ARE METRIC.

## 3000 SERIES CONTROL DAMPER HORIZONTAL JACKSHAFT INSTALLATION

**DETAIL C** 

- 1. ALIGN THE JACKSHAFT ASSEMBLY TO THE DAMPER SECTION
- 2. LOCATE THE POSITON OF MOUNTING BRACKETS(5,6) WITH THE HELP OF HOLES PROVIDED ON THE FRAME
- 3. FASTEN THE MOUNTING BRACKETS(5,6) TO THE FRAME AS SHOWN WITH SCREWS PROVIDED.
- 4. BOLT THE SWIVEL(4) WITH BLADE CONNECTING BRACKET(1) AS SHOWN IN "DETAIL C"