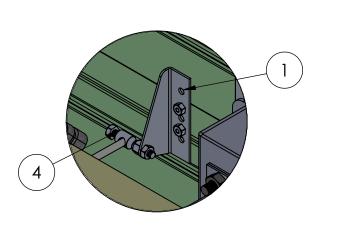

## **COMPONENT DESCRIPTION**

- 1. BLADE CONNECTING BRACKET
- 2. TIE ROD
- 3. CRANK ARM
- 4. SWIVEL
- 5. H-BRACKET
- 6. Z-BRACKET
- 7. JACK SHAFT
- 8. BEARING

222 Chiech St S. Alliston, ON 197-88 7. All DIMENSIONS ARE IN INCHES. ALL DIMENSIONS IN () ARE METRIC.

## 3000 SERIES CONTROL DAMPER HORIZONTAL JACKSHAFT INSTALLATION

**DETAIL C** 

- 1. ALIGN THE JACKSHAFT ASSEMBLY TO THE DAMPER SECTION
- 2. LOCATE THE POSITON OF MOUNTING BRACKETS(5,6) WITH THE HELP OF HOLES PROVIDED ON THE FRAME
- 3. FASTEN THE MOUNTING BRACKETS(5,6) TO THE FRAME AS SHOWN WITH SCREWS PROVIDED.
- 4. BOLT THE SWIVEL(4) WITH BLADE CONNECTING BRACKET(1) AS SHOWN IN "DETAIL C"